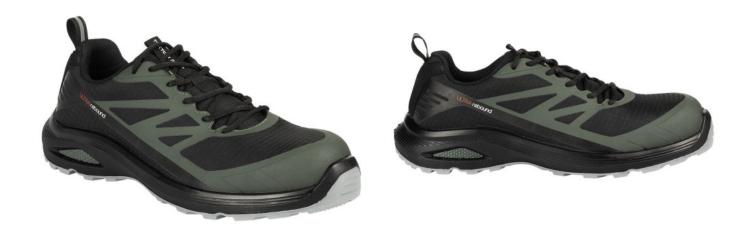

# GRIZZLY, LOW-CUT WORK SHOES SIPS WITH ESD FUNCTION, OLIVE

#### **Basic informations**

Color: Olive

### **Specification**

Low-cut work shoes S1PS with ESD function. Upper shoe part: durable textile in combination with TPU Lining: high breathability fabric Toe-cap: nano fiber Insole: high-density sponge Sole: double - density polyurethane, slip-resistant, oil-resistant, and abrasion-resistant.